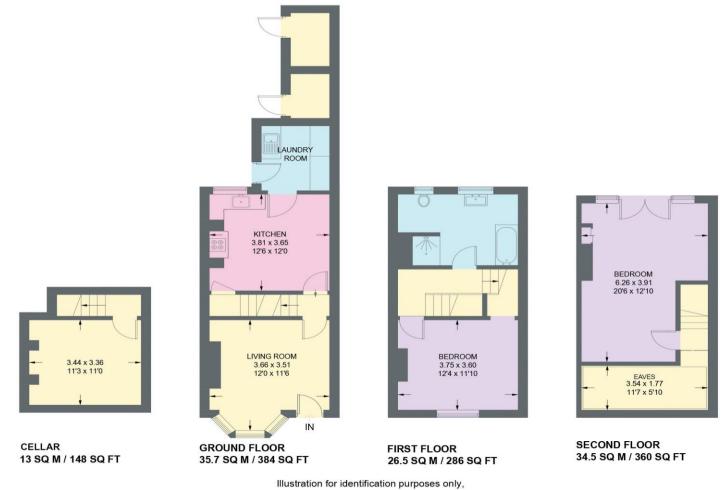

## Guide Price £290,000 - £300,000

Within walking distance of Bingham Park, located in a sought-after area is an attractive 2-bedroom end terrace property. Originally 3 bedrooms and redesigned to create a superb, spacious bathroom. Offering light and airy accommodation over 3 levels, stylishly presented in modern tones with gas central heating, double glazing and attractive enclosed rear garden containing 2 outhouses. The property enters into a cosy bay fronted lounge featuring a focal contemporary log effect inset fire, presented in bold modern tones and carpet. The spacious dining kitchen is filled with natural light filled with wood effect rounded edge units, contrasting worktops and integrated appliances including a Neff oven and 5 ring gas hob. Adjoining is a rear utility room offering further storage, space for a washing machine and alternative access from the garden. Access to the cellar is from the dining area. The first floor comprises of a front facing double bedroom, thick pile carpet, Victorian decorative fireplace and walk in closet. The spacious bathroom is equipped with impressive freestanding bath, separate shower cubicle, floating vanity hand wash basin and heated towel rail. The second floor offers a fabulous second bedroom providing ample storage within the eaves and flexible living space complemented by French doors and Juliette balcony. Externally accessed through a communal passageway is a generous private rear garden, landscaped to include Indian sandstone, decking and 2 useful outhouses. Hangingwater is extremely popular, well-placed for local shops and amenities with a growing cafe culture, highly regarded local schools, Bingham Park and Endcliffe Park along with a range of recreational facilities, public transport and access to the city centre, hospitals, universities, and the Peak District.

## **8 ARMTHORPE ROAD**

APPROXIMATE GROSS INTERNAL AREA = 109.7 SQ M / 1178 SQ FT (EXCLUDING STORES)

measurements are approximate, not to scale.

IMPORTANT: we would like to inform prospective purchasers that these sales particulars have been prepared as a general guide only. A detailed survey has not been carried out, nor the services, appliances and fittings tested. Room sizes should not be relied upon for furnishing purposes and are approximate. If floor plans are included, they are for guidance only and illustration purposes only and may not be to scale. If there are any important matters likely to affect your decision to buy, please contact us before viewing the property.