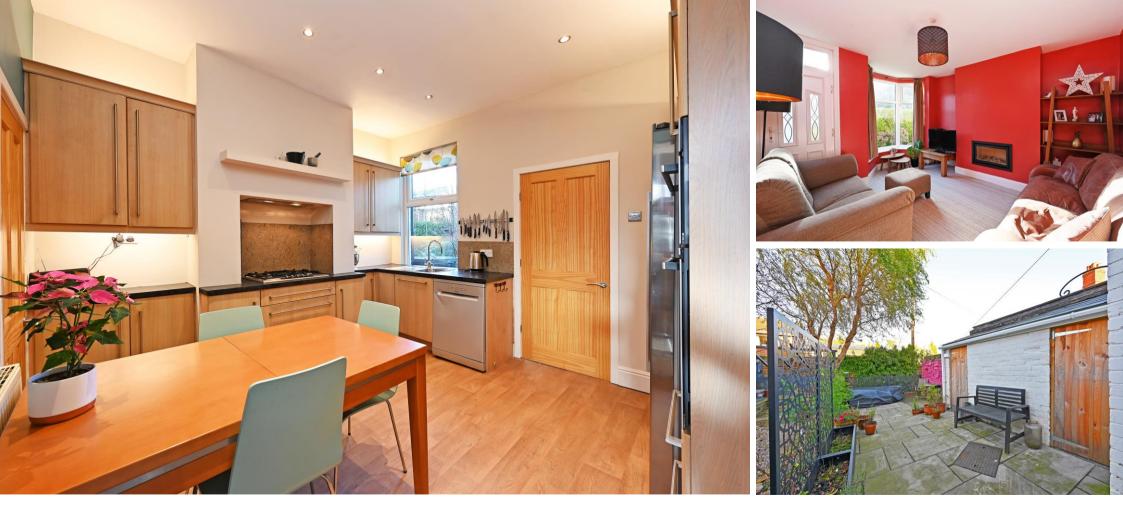

## Guide Price £290,000 - £300,000

Within walking distance of Bingham Park, located in a sought-after area is an attractive 2-bedroom end terrace property. Originally 3 bedrooms and redesigned to create a superb, spacious bathroom. Offering light and airy accommodation over 3 levels, stylishly presented in modern tones with gas central heating, double glazing and attractive enclosed rear garden containing 2 outhouses. The property enters into a cosy bay fronted lounge featuring a focal contemporary log effect inset fire, presented in bold modern tones and carpet. The spacious dining kitchen is filled with natural light filled with wood effect rounded edge units, contrasting worktops and integrated appliances including a Neff oven and 5 ring gas hob. Adjoining is a rear utility room offering further storage, space for a washing machine and alternative access from the garden. Access to the cellar is from the dining area. The first floor comprises of a front facing double bedroom, thick pile carpet, Victorian decorative fireplace and walk in closet. The spacious bathroom is equipped with impressive freestanding bath, separate shower cubicle, floating vanity hand wash basin and heated towel rail. The second floor offers a fabulous second bedroom providing ample storage within the eaves and flexible living space complemented by French doors and Juliette balcony. Externally accessed through a communal passageway is a generous private rear garden, landscaped to include Indian sandstone, decking and 2 useful outhouses. Hangingwater is extremely popular, well-placed for local shops and amenities with a growing cafe culture, highly regarded local schools, Bingham Park and Endcliffe Park along with a range of recreational facilities, public transport and access to the city centre, hospitals, universities, and the Peak District.